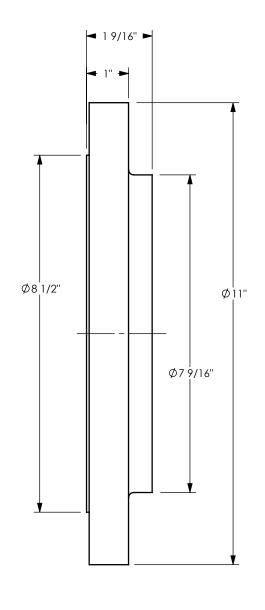

## DIXON [

U.S.A.

THE RIGHT CONNECTION ™

TITLE:

6" 150# THREADED FLANGE

MATERIAL:

CARBON STEEL

PART NUMBER:

**T600**