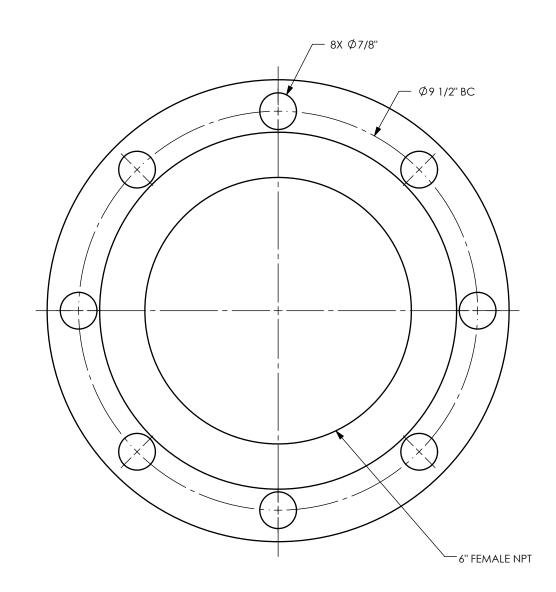

## DIXON [

U.S.A.

THE RIGHT CONNECTION ™

TITLE:

6" 150# THREADED FLANGE

MATERIAL:

CARBON STEEL

PART NUMBER:

**T600**