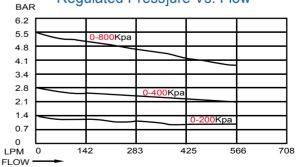

## Regulated Press]ure Vs. Flow

| Model   | Part Number | Pressure Range      |
|---------|-------------|---------------------|
| HAFR-50 | 960-067-000 | 0-200KPa(0-30psig)  |
|         | 960-068-000 | 0-400KPa(0-60psig)  |
|         | 960-069-000 | 0-800KPa(0-120psig) |