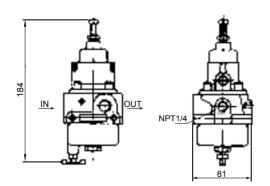

## **Technical Information:**

| Sensitivity:                                                      | 25.4mm water column                                                                              |  |
|-------------------------------------------------------------------|--------------------------------------------------------------------------------------------------|--|
| Flow Capacity:                                                    | 565LPM                                                                                           |  |
| Exhaust Capacity(5psi above,20psi set point)                      | 2.8LPM                                                                                           |  |
| Effect of Supply Pressure Variation(25psi)<br>On Outlet Pressure: | < 0.2PSI(0.01bar)                                                                                |  |
| Max. Input Pressure:                                              | 1700KPa                                                                                          |  |
| Output Pressure Range:                                            | 0-200KPa; 0-400KPa; 0-800Kpa                                                                     |  |
| Filtration:                                                       | 5um                                                                                              |  |
| Temperature Range:                                                | -18°C to 71°C                                                                                    |  |
| Total Air Consumption at Max. Output:                             | 2.8LPM                                                                                           |  |
| Port Size:                                                        | 1/4"NPT                                                                                          |  |
| Outline Dimension:                                                | 81 x 80 x 184mm                                                                                  |  |
| Weight:                                                           | 0.8 Kg(1.76 Lbs)                                                                                 |  |
| Material of Construction:                                         | 1.Body:Die-Cast Aluminum with Vinyl Paint<br>2.Diaphragm:Buna-N Elastomer with Polyester Fabric. |  |
| Mounting:                                                         | Bracket for Pipe and Panel                                                                       |  |