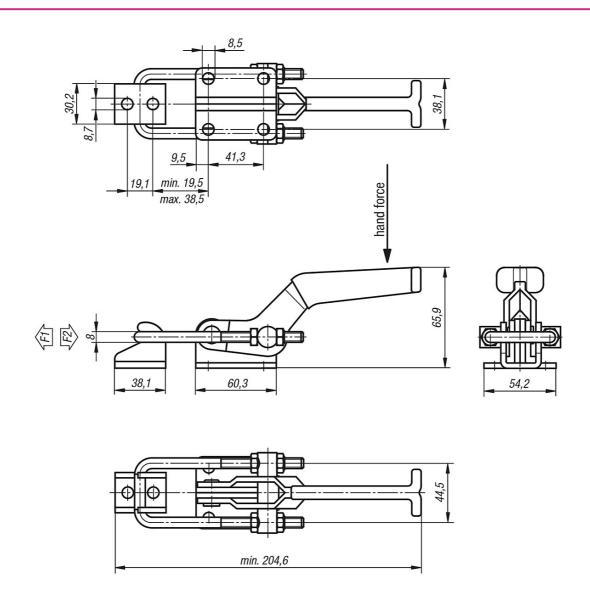

#### **Drawings**

40-122

## Overview of items

| Order No. | Hand force | Retaining | Pull force | Approx. |
|-----------|------------|-----------|------------|---------|
|           | N          | force     | F1         | weight  |
|           |            | F2 N      | N          | kg      |
| 40-122-1  | 200        | 9.000     | 3.800      | 0,68    |