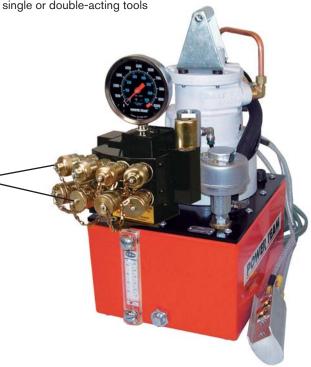

## **TORQUE WRENCH** PUMP

Air/Hydraulic PA55 SERIES

MAX FLOW 55 CU. IN./MIN. 10,000 PSI

## AIR HYDRAULIC TORQUE WRENCH PUMP

- Use where air is the preferred source of power
- Powerful 3 hp motor starts under load
- External adjustable pressure regulator
- Retract side internal relief valve protects tool

Use for single or double-acting tools

**COUPLERS** INCLUDED WITH:

**PUMP** 

**CAUTION:** This system should not be used for lifting applications.

| Pump Model        | Oil<br>Delivery<br>per min. | Oil<br>Reservoir<br>(gal.) | Usable<br>Oil<br>(cu. in.) | Overall<br>Width<br>(in.) | Overall<br>Length<br>(in.) | Overall<br>Height<br>(in.) | Pump<br>Weight<br>w/Oil<br>(Ibs.) |
|-------------------|-----------------------------|----------------------------|----------------------------|---------------------------|----------------------------|----------------------------|-----------------------------------|
| RWP55             | 465 in³ @ 100 psi           | 2.5                        | 590                        | 16.55                     | 9.5                        | 19.83                      | 78.0                              |
|                   | 55in³ @ 10,000 psi          |                            |                            |                           |                            |                            |                                   |
| RWP55-4           | 465 in³ @ 100 psi           | 2.5                        | 590                        | 16.55                     | 9.5                        | 19.83                      | 78.0                              |
| (4-tool manifold) | 55in³ @ 10,000 psi          |                            |                            |                           |                            |                            |                                   |