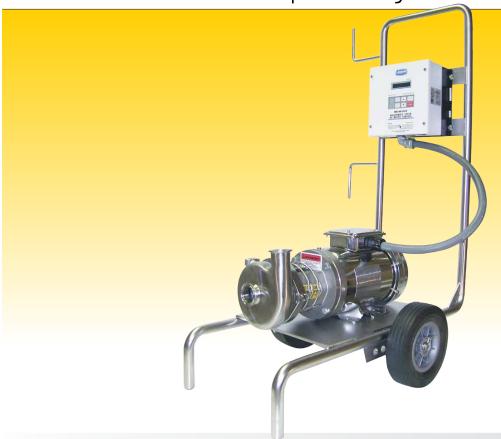

## TOP-FLO® Pump Dolly

TOP-FLO® pump dolly has an emphasis on your convenience. Its mobility will allow you to find many functions in your manufacturing process.

## Standard features are as follows:

• Universal dolly designed for any style pump with motors through 10 horsepower

Full 304 stainless steel construction with 2 fixed wheels

Bead blast finish

• 8" semi-pneumatic wheels

Adjustable pivot point axle

• Handle mounted cord wrap

## Advantages:

• Designed for your convenience and any application

• Can be designed & manufactured to your specifications

Convenient roll-away design

• Mobility allows you to find many functions in your manufacturing process

• Durable (full 304 stainless steel construction)

LINE

PROCESS EQUIPMENT COMPANY

... the source for all your product needs in the process industries Contact your Top Line Representative for Assistance

Office: P.O. Box 264 · Bradford, PA 16701