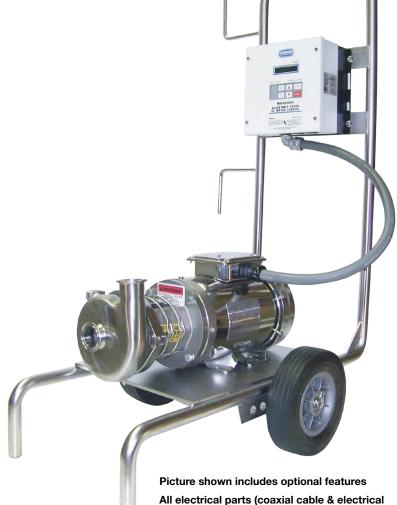

## Optional features are as follows:

Finishes:
Mechanical polish
Electropolish

 Full range of control options: VFD
Start/stop controls
Network controls

 Wheels: Non-marking white wheels Full pneumatic Solid

Plant: 21 Valley Hunt Drive · Lewis Run, PA 16738

Phone: 800-458-6095

wiring) and hookups are the responsibility of

the customer and not Top Line

814-362-4626

Fax: 814-362-4453