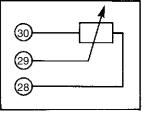

TI-P321-01 CH Issue 3

# Accessories for EL5060 and EL5061 Series Actuators

# Available accessories

EL5806 - Anti-condense heater. EL5806 - 2 switch pack. EL5807 - Auxiliary feedback potentiometer and gear. EL5808 - Auxiliary feedback potentiometer without gear.

### **Technical data**

| Accessory type    | Specification             |
|-------------------|---------------------------|
| EL5804            | 4 watt                    |
| EL5806            | 15 A resistive at 250 Vac |
| EL5807 and EL5808 | 1000 ohms, 4 watt         |

# Wiring diagrams





Anti-condense heater

# EL5807 and EL5808 auxiliary potentiometers





1 000  $\Omega$  feedback potentiometers

#### EL5806 auxiliary switches





Adjustable travel switches

# How to order

**Example:** 1 off EL5807 auxiliary feedback potentiometer and gear train. For information on EL5060 and EL5061 series actuators see TI-P321-02.