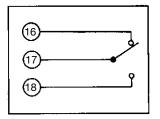

TI-P321-01 CH Issue 3

# Accessories for EL5060 and EL5061 Series Actuators

# Available accessories

EL5806 - Anti-condense heater. EL5806 - 2 switch pack. EL5807 - Auxiliary feedback potentiometer and gear. EL5808 - Auxiliary feedback potentiometer without gear.

### **Technical data**

| Accessory type    | Specification             |
|-------------------|---------------------------|
| EL5804            | 4 watt                    |
| EL5806            | 15 A resistive at 250 Vac |
| EL5807 and EL5808 | 1000 ohms, 4 watt         |

# Wiring diagrams





Anti-condense heater

# EL5807 and EL5808 auxiliary potentiometers





1 000  $\Omega$  feedback potentiometers

#### EL5806 auxiliary switches





Adjustable travel switches

# How to order

**Example:** 1 off EL5807 auxiliary feedback potentiometer and gear train. For information on EL5060 and EL5061 series actuators see TI-P321-02.