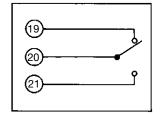

TI-P321-01 CH Issue 3

# Accessories for EL5060 and EL5061 Series Actuators

# Available accessories

EL5806 - Anti-condense heater. EL5806 - 2 switch pack. EL5807 - Auxiliary feedback potentiometer and gear. EL5808 - Auxiliary feedback potentiometer without gear.

### **Technical data**

| Accessory type    | Specification             |
|-------------------|---------------------------|
| EL5804            | 4 watt                    |
| EL5806            | 15 A resistive at 250 Vac |
| EL5807 and EL5808 | 1000 ohms, 4 watt         |

# Wiring diagrams





Anti-condense heater

# EL5807 and EL5808 auxiliary potentiometers





1 000  $\Omega$  feedback potentiometers

#### EL5806 auxiliary switches





Adjustable travel switches

# How to order

**Example:** 1 off EL5807 auxiliary feedback potentiometer and gear train. For information on EL5060 and EL5061 series actuators see TI-P321-02.