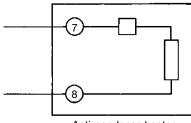

TI-P321-01 CH Issue 3

# Accessories for EL5060 and EL5061 Series Actuators

# Available accessories

EL5806 - Anti-condense heater. EL5806 - 2 switch pack. EL5807 - Auxiliary feedback potentiometer and gear. EL5808 - Auxiliary feedback potentiometer without gear.

### **Technical data**

| Accessory type    | Specification             |
|-------------------|---------------------------|
| EL5804            | 4 watt                    |
| EL5806            | 15 A resistive at 250 Vac |
| EL5807 and EL5808 | 1000 ohms, 4 watt         |

# Wiring diagrams





Anti-condense heater

# EL5807 and EL5808 auxiliary potentiometers





1 000  $\Omega$  feedback potentiometers

#### EL5806 auxiliary switches





Adjustable travel switches

# How to order

**Example:** 1 off EL5807 auxiliary feedback potentiometer and gear train. For information on EL5060 and EL5061 series actuators see TI-P321-02.