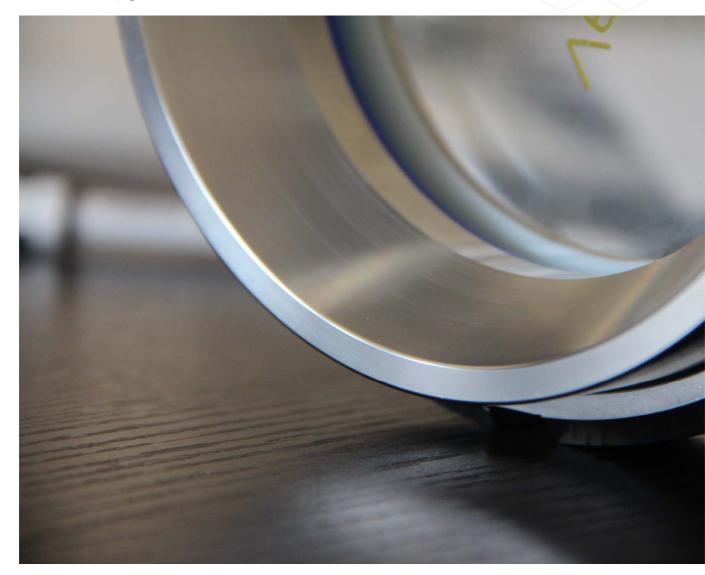

e units can be enhanced by the addition of optional wiper assemblies and also low voltage 24v/IP 65 sight & light assemblies.

## **Operating conditions:**

These fittings are available for pressure up to 6 bar (depending on size, higher pressure rating on request). For temperature rating (depending on material selection) see the following diagram.



#### **Ordering Information:**

Tempered and borosilicate glass view ports to DIN 8902

Range of food grade seal materials including

EPDM, Silicone, Viton® and PTFE

Wetted parts available in 316L 1.4404, 304SS 1.4401

IP65 rated low voltage 24v / 12V lights with 20 to 50 Watt halogen lamps

**Note:** Low voltage assemblies are only suitable for use in non explosive hazardous areas.





## USESG Type Design

The best hygienic construction





# Sight Glass connection