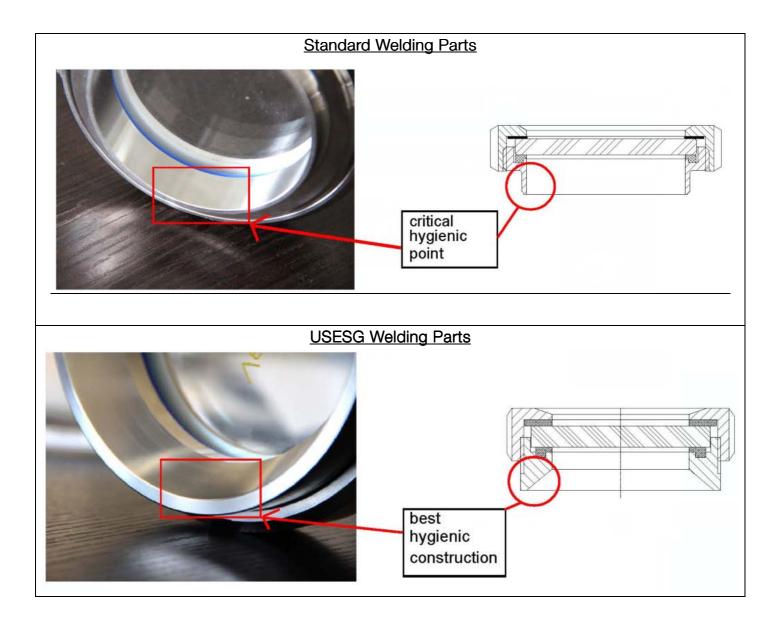

addition of optional wiper assemblies and also low voltage 24v/IP 65 sight & light assemblies.

## **Operating conditions:**

These fittings are available for pressure up to 6 bar (depending on size, higher pressure rating on request). For temperature rating (depending on material selection) see the following diagram.



#### **Ordering Information:**

Tempered and borosilicate glass view ports to DIN 8902

Range of food grade seal materials including

EPDM, Silicone, Viton® and PTFE

Wetted parts available in 316L 1.4404, 304SS 1.4401

IP65 rated low voltage 24v / 12V lights with 20 to 50 Watt halogen lamps

**Note:** Low voltage assemblies are only suitable for use in non explosive hazardous areas.





## USESG Type Design

The best hygienic construction





# Sight Glass connection