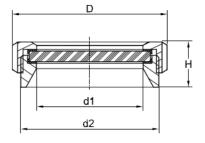

#### STANDARD SIZE /\* At temperature $50^{\circ}$ C /122 $^{\circ}$ F

| CODE        | d1  | d2    | SG      | D   | н  | P.R |
|-------------|-----|-------|---------|-----|----|-----|
|             | mm  | mm    | mm      | Mm  | mm | Bar |
| 7009 04 050 | 50  | 80×3  | 64.5×10 | 92  | 35 | 10  |
| 7009 04 065 | 65  | 95×3  | 85×10   | 108 | 39 | 10  |
| 7009 04 080 | 85  | 114×3 | 100×10  | 125 | 42 | 10  |
| 7009 04 100 | 100 | 130×5 | 115×10  | 146 | 45 | 10  |