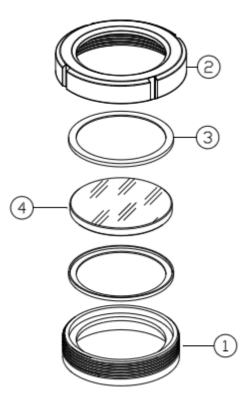

## **USESG Parts drawing**

#### Certificates

EN10204. 3.1 certificate

| ltem | Description      | Material      | Qty |
|------|------------------|---------------|-----|
| 1    | Welding male     | 1.4301/1.4404 | 1   |
| 2    | Nut              | 1.4301        | 1   |
| 3    | Gasket           | Silicon       | 2   |
| 4    | Sight glass disc | Tempered      | 1   |