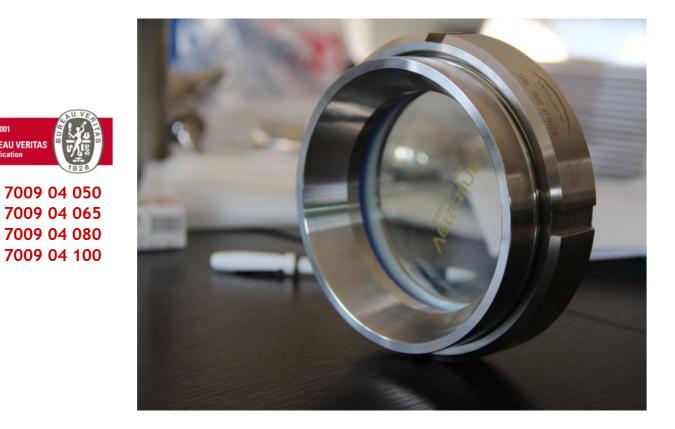

Screwed Union Sight glasses Hublots Schaugläser 💶 Mirillas Sight occhiali

#### STANDARD SIZE /\* At temperature $50^{\circ}$ C /122 $^{\circ}$ F

| CODE        | d1  | d2    | SG      | D   | н  | P.R |
|-------------|-----|-------|---------|-----|----|-----|
|             | mm  | mm    | mm      | Mm  | mm | Bar |
| 7009 04 050 | 50  | 80×3  | 64.5×10 | 92  | 35 | 10  |
| 7009 04 065 | 65  | 95×3  | 85×10   | 108 | 39 | 10  |
| 7009 04 080 | 85  | 114×3 | 100×10  | 125 | 42 | 10  |
| 7009 04 100 | 100 | 130×5 | 115×10  | 146 | 45 | 10  |

IF YOU WANT TO CHECK THE MORE DETAILS

PLEASE CHECK THE FOLLOWING DRAWING

\*1BAR ≈14.5PSI≈0.1MPA

ISO 9001 BUREAU VERITAS Certification

ZIMAN

**Explore and Discover** 

**Explore and Discover** 

**ZIMA** 