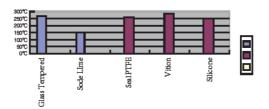

## **Operating conditions:**

These fittings are available for pressure up to 6 bar (depending on size, higher pressure rating on request). For temperature rating (depending on material selection) see the following diagram.